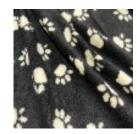

# Sherpa Fleece Fabric Paw Prints

#### **Product attributes:**

Colour: Black Ground with White Paws8222, Brown Ground with White Paws8222, Cream Ground with Black Paws8222, Grey Ground with Black

Paws8222

Type: Fabric, Order Sample, Thread

## **Product short description:**

Sher pa Fleece Fabric

A soft wool-like fabric made from Polyester.

Faux fleece - soft, fluffy, warm and luxurious.

Sherpa fleece has two sides, a fleece like outer with a smooth knit inside, making the fabric warm and durable.